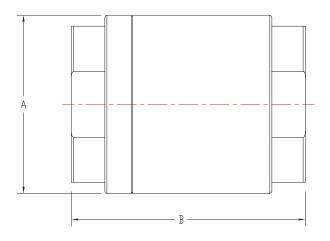

#### **Dimensions and Weights**

| Size | Connection        | А  | В   | Weight |
|------|-------------------|----|-----|--------|
| DN25 | Screwed BSP / NPT | 50 | 90  | 0.8    |
| DN40 | Screwed BSP / NPT | 65 | 95  | 1.5    |
| DN50 | Screwed BSP / NPT | 80 | 105 | 2.1    |