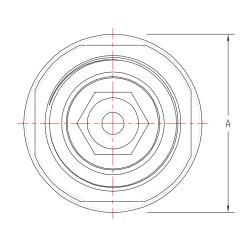

#### **Dimensions and Weights**

| Size | Connection        | А  | В   | Weight |
|------|-------------------|----|-----|--------|
| DN25 | Screwed BSP / NPT | 50 | 90  | 0.8    |
| DN40 | Screwed BSP / NPT | 65 | 95  | 1.5    |
| DN50 | Screwed BSP / NPT | 80 | 105 | 2.1    |