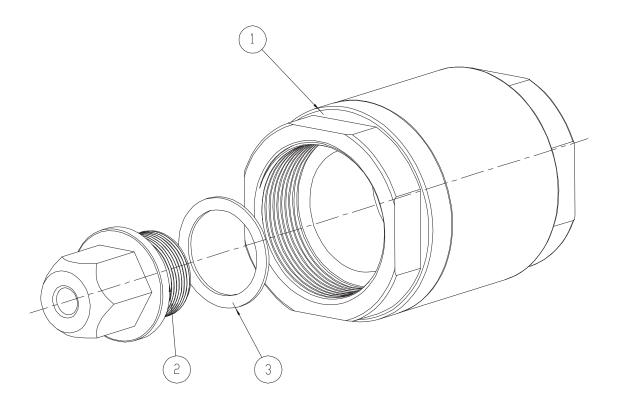

# Assembly

| No. | Part                     | Material            |  |
|-----|--------------------------|---------------------|--|
| 1   | Body                     | 304 Stainless Steel |  |
| 2   | Removable Orifice Insert | 304 Stainless Steel |  |
| 3   | Gasket                   | Graphite            |  |